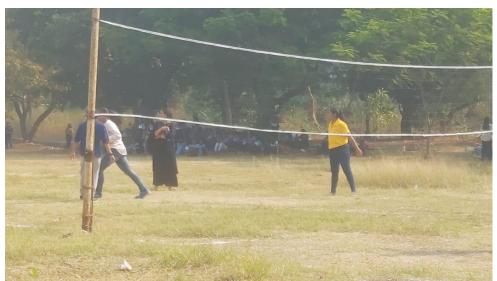

## SPORTS FACILITIES

Premlila Vithaldas Polytechnic is a conducted college of SNDT Women's University. It is located in the University Campus, which has two sports grounds.

They are common facilities and are used for regular sports as well as for the Annual Sports Meet, every year.