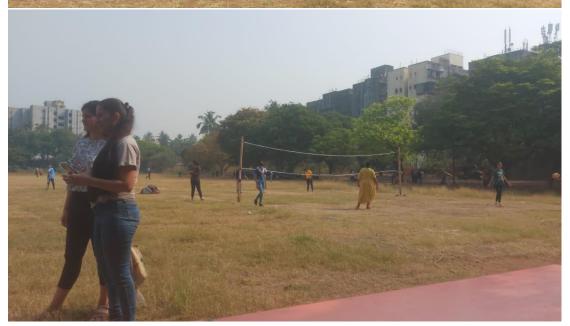

## SPORTS FACILITIES

Premlila Vithaldas Polytechnic is a conducted college of SNDT Women's University. It is located in the University Campus, which has two sports grounds.

They are common facilities and are used for regular sports as well as for the Annual Sports Meet, every year.