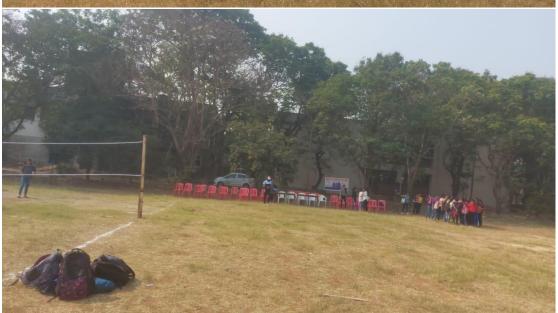

## SPORTS FACILITIES

Premlila Vithaldas Polytechnic is a conducted college of SNDT Women's University. It is located in the University Campus, which has two sports grounds.

They are common facilities and are used for regular sports as well as for the Annual Sports Meet, every year.