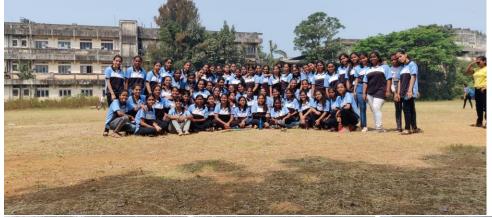

## SPORTS FACILITIES

Premlila Vithaldas Polytechnic is a conducted college of SNDT Women's University. It is located in the University Campus, which has two sports grounds.

They are common facilities and are used for regular sports as well as for the Annual Sports Meet, every year.