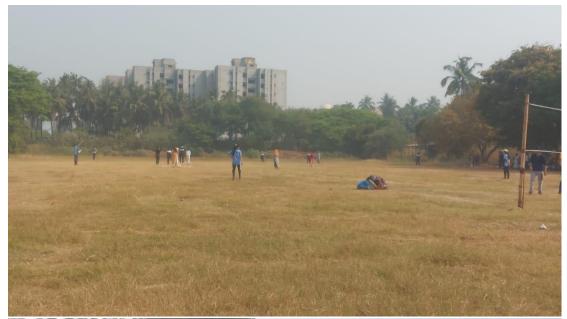

## SPORTS FACILITIES

Premlila Vithaldas Polytechnic is a conducted college of SNDT Women's University. It is located in the University Campus, which has two sports grounds.

They are common facilities and are used for regular sports as well as for the Annual Sports Meet, every year.